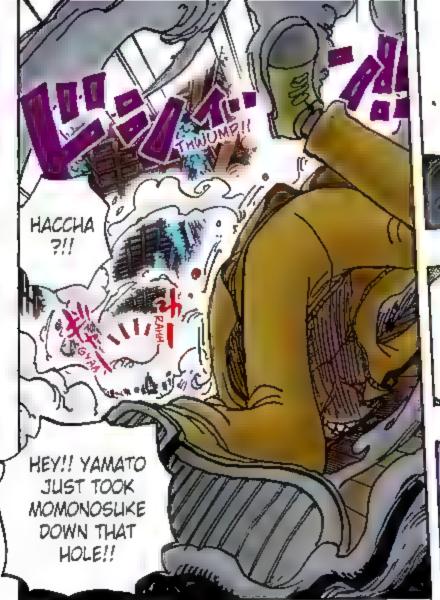

# Story . 55tb.

After two years of hard training, the Straw Hat pirates are back together, first at the Sabaody Archipelago and then through Fish-Man Island to their next stage: the New World!!

Luffy and crew ally with Momonosuke's faction in order to defeat Kaldo, one of the Four Emperors. They overcome hurdles to recruit allies for the raid, but the spy Kanjuro reveals his treachery and kidnaps Momonosuke. The allied

forces chase after him and decide to launch a sneak attack. With new powerful friends in tow, the raid on Onigashima begins!! While the Emperor's followers block the way on the Island, Kaido's daughter Yamato shows up and swears to fight on Luffy's side. The Red-Scabbards samural face off against Kaido on the roof of the castle, fighting to avenge their beloved Lord Oden. But Kaido steadily gains the upper hand... Luffy and others are heading for the roof too, but Kaido's henchman stand in their way.